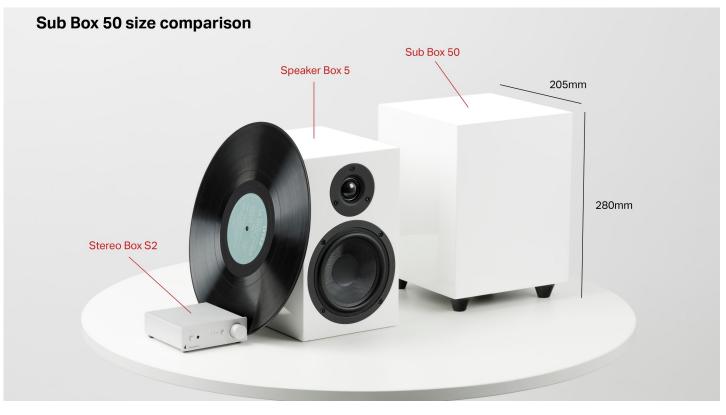

| Output power:         | 50W RMS, 100W Peak                                        |
|-----------------------|-----------------------------------------------------------|
| SNR:                  | 72dB                                                      |
| THD+N:                | 0,015% (1W)                                               |
| Woofer:               | 130mm Ø                                                   |
| Cabinet material:     | MDF                                                       |
| Frequency response:   | 38Hz - 160Hz (–3dB)                                       |
| Input sensitivity:    | 140mV (low level)                                         |
|                       | 3,5V (high level)                                         |
| Power consumption:    | 0,4W (stand by),<br>10W (no signal),<br>101W (full power) |
| Inputs:               | 1 pair RCA (low level),                                   |
|                       | Mono RCA,                                                 |
|                       | 1 pair speaker (high level),                              |
|                       | Mono speaker                                              |
| Dimensions W x H x D: | 205 x 280 x 205mm                                         |
| Weight:               | 6,0kg                                                     |