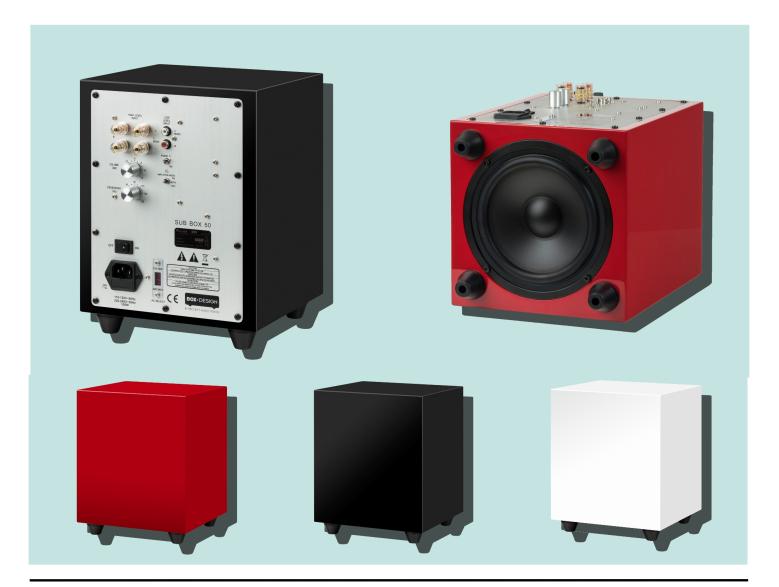

#### Compact subwoofer

MSRP: 299€ (incl. VAT)

- Audiophile subwoofer
- Full sound for any room
- Compact size
- Perfect companion for Speaker Box 5 and 10
- Low and high level input
- Three amplifier modes
- Down-firing bass driver
- Metal back plate
- Ultra stiff non resonating MDF cabinet
- High gloss colors: White, Black and Red

### Sub Box 50 - Small and powerful

Sub Box 50 is our first endeavour into the subwoofer market. With its impressively small formfactor it fits in any room, but don't let the size fool you. Sub Box 50 packs a powerful and dynamic sound that will fill your listening experience with body and emotion. The high quality MDF chassis is rigid and robust, guaranteeing a long lasting life. The multiple inputs let you connect Sub Box 50 to many different sources. A special high level input can be used for power amplifiers, it makes an even more convincing sound possible, as it offers optimum characteristic matching with the speakers. The crossover frequency can be set in nine steps, adjusting to your preference. The automatic amplifier mode turns the subwoofer on as soon as there is a signal at any input present. It will automatically put the subwoofer into stand by mode if there hasn't been an active signal for 10 minutes.