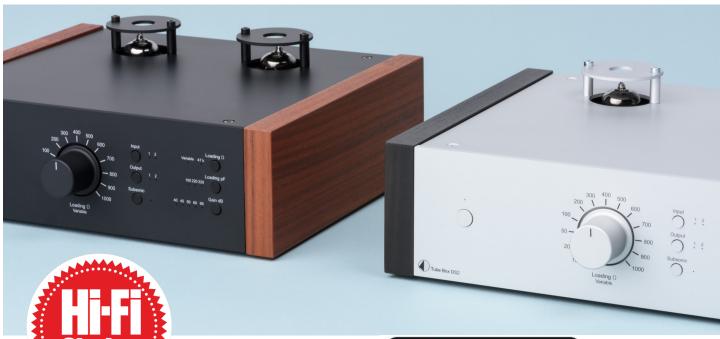

#### Sound quality

RECOMMENDED

The Tube Box DS2 has no trouble hitting the test level and the presence of valves in the circuit has no obvious effect on background noise until you wind the volume up to very aggressive levels indeed. The DS2 manages to create the definition required in the complex bassline to keep everything sounding coherent.

## **OUR VERDICT**

**OVERALL** 

**LIKE:** Rich sound; features and build

**DISLIKE:** Slightly reserved with more powerful material

**WE SAY:** Impressive performance with useful flexibility at a very attractive price