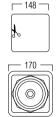

## **TECHNICAL SPECIFICATIONS**

| range                  | <50m <sup>2</sup>           |
|------------------------|-----------------------------|
| system                 | 2-way coaxial               |
| woofer                 | 5.25" polypropylene carbon  |
| tweeter                | 0.5" polycarbonate          |
| amp power              | 2x45W, class D              |
| sensitivity            | 88dB                        |
| impedance              | 8Ω                          |
| frequence range        | 65Hz - 20kHz                |
| sources                | Bluetooth / AUX input       |
| dim. cut-out (h x w)   | 148 x 148mm                 |
| dimensions (h x w x d) | 170 x 170 x 70mm            |
| weight / piece         | 0.95kg                      |
| housing                | ABS / metal grill           |
| colour                 | white                       |
| extra                  | paintable                   |
| options                | KITSQ1                      |
|                        | black grill (GRILL SQ525 B) |

## DIMENSIONS