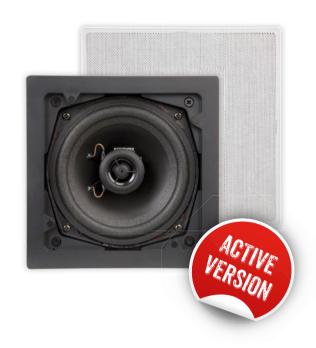

## **FL101BT**

With this active loudspeaker set, every room can enjoy its very own music. The FL101BT conceals a built-in amplifier to which any source can be connected via AUX IN. Or would you prefer wireless? No problem at all – Bluetooth allows you to connect in an instant. The loudspeaker has a sleek and timeless design. With a frame of just 1mm and an ultra-flat grill, it breaks all the records.

## **TECHNICAL SPECIFICATIONS**

| range                  | <50m <sup>2</sup>           |
|------------------------|-----------------------------|
| system                 | 2-way coaxial               |
| woofer                 | 5.25" polypropylene carbon  |
| tweeter                | 0.5" polycarbonate          |
| amp power              | 2x45W, class D              |
| sensitivity            | 88dB                        |
| impedance              | 8Ω                          |
| frequence range        | 65Hz - 20kHz                |
| sources                | Bluetooth / AUX input       |
| dim. cut-out (h x w)   | 148 x 148mm                 |
| dimensions (h x w x d) | 170 x 170 x 70mm            |
| weight / piece         | 0.95kg                      |
| housing                | ABS / metal grill           |
| colour                 | white                       |
| extra                  | paintable                   |
| options                | KITSQ1                      |
|                        | black grill (GRILL SQ525 B) |