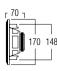

## **TECHNICAL SPECIFICATIONS**

| range                  | <50m <sup>2</sup>           |
|------------------------|-----------------------------|
| system                 | 2-way coaxial               |
| woofer                 | 5.25" polypropylene carbon  |
| tweeter                | 0.5" polycarbonate          |
| amp power              | 2x45W, class D              |
| sensitivity            | 88dB                        |
| impedance              | 8Ω                          |
| frequence range        | 65Hz - 20kHz                |
| sources                | Bluetooth / AUX input       |
| dim. cut-out (h x w)   | 148 x 148mm                 |
| dimensions (h x w x d) | 170 x 170 x 70mm            |
| weight / piece         | 0.95kg                      |
| housing                | ABS / metal grill           |
| colour                 | white                       |
| extra                  | paintable                   |
| options                | KITSQ1                      |
|                        | black grill (GRILL SQ525 B) |

## DIMENSIONS