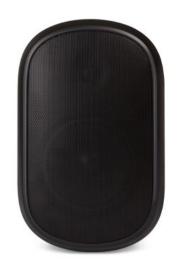

## **ASW550**

The ASW550 is among the best in the ArtSound waterproof series. This high-end waterproof speaker is suitable for substantial areas indoors or outdoors. The patented 5.25" driver allows every bass tone to fill the space, whereas the tweeter ensures immaculate reproduction of every detail. Inside, the ArtSound filter ensures the perfect balance of the sound.

## **TECHNICAL SPECIFICATIONS**

| range                  | <55m <sup>2</sup>        |
|------------------------|--------------------------|
| system                 | 2-way                    |
| woofer                 | 5.25" polypropylene cone |
| tweeter                | 0,79" silk dome          |
| bass reflex            | yes                      |
| magnetic shielded      | no                       |
| amp power              | 40 - 180W (recommended)  |
| sensibility            | 84dB                     |
| impedance              | 8Ω                       |
| frequency range        | 75Hz - 20kHz             |
| dimensions (h x w x d) | 288 x 136 x 181 mm       |
| weight / piece         | 2,23kg                   |
| composition            | ABS / aluminium grill    |
| colour                 | black                    |
| waterproof             | IP66                     |
| frost-free             | yes                      |
| suspension             | 180° bracket             |