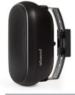

## **ASW550**

The ASW550 is among the best in the ArtSound waterproof series. This high-end waterproof speaker is suitable for substantial areas indoors or outdoors. The patented 5.25" driver allows every bass tone to fill the space, whereas the tweeter ensures immaculate reproduction of every detail. Inside, the ArtSound filter ensures the perfect balance of the sound.



The ASW550 easily fills every environment or space. This waterproof speaker is also highly ground-breaking.



## **COLOURS** black



## **TECHNICAL SPECIFICATIONS**

| range                  | <55m <sup>2</sup>        |
|------------------------|--------------------------|
| system                 | 2-way                    |
| woofer                 | 5.25" polypropylene cone |
| tweeter                | 0,79" silk dome          |
| bass reflex            | yes                      |
| magnetic shielded      | no                       |
| amp power              | 40 - 180W (recommended)  |
| sensibility            | 84dB                     |
| impedance              | 8Ω                       |
| frequency range        | 75Hz - 20kHz             |
| dimensions (h x w x d) | 288 x 136 x 181 mm       |
| weight / piece         | 2,23kg                   |
| composition            | ABS / aluminium grill    |
| colour