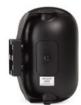

| 5.25" polypropylene cone |
| tweeter                | 0,79" silk dome          |
| bass reflex            | yes                      |
| magnetic shielded      | no                       |
| amp power              | 40 - 180W (recommended)  |
| sensibility            | 84dB                     |
| impedance              | 8Ω                       |
| frequency range        | 75Hz - 20kHz             |
| dimensions (h x w x d) | 288 x 136 x 181 mm       |
| weight / piece         | 2,23kg                   |
| composition            | ABS / aluminium grill    |
| colour                 | black                    |
| waterproof             | IP66                     |
| frost-free             | yes                      |
| suspension             | 180° bracket             |



This patented bracket allows for perfect alignment in every space.