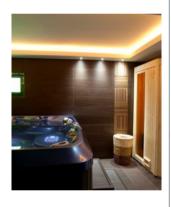

## **ASW550**

The ASW550 is among the best in the ArtSound waterproof series. This high-end waterproof speaker is suitable for substantial areas indoors or outdoors. The patented 5.25" driver allows every bass tone to fill the space, whereas the tweeter ensures immaculate reproduction of every detail. Inside, the ArtSound filter ensures the perfect balance of the sound.

The ASW550 easily fills every environment or space. This waterproof speaker is also highly ground-breaking.