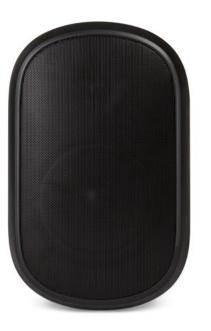

## ASW800

The ASW800 is our showpiece in the waterproof series. This high-end waterproof speaker is suitable for indoor or outdoor use, for vast areas. The patented 8" driver ensures every bass sound to pump, while the tweeter won't miss out on any detail. The ArtSound filter inside ensures perfect balance of sound.

The ASW800 has no limits. A huge terrace of robust swimming pond, it will easily fill every environment or space. Get to know the Rolls-Royce among the waterproof speakers.