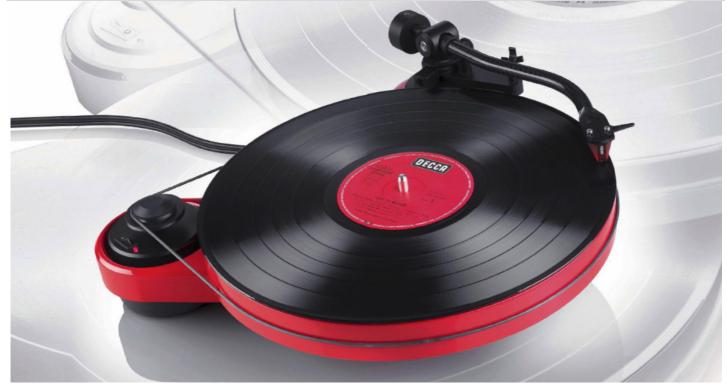

## Pro-Ject - RPM 1 Carbon Review "Audio" 04.2015

## Taking the right turn

...excites with its extraordinary joy of playing

...above all convinced of the deepreaching, clearly structured bass, which one would rather expected from a mass drive with MC cartridge.

...higher bases were played as well as lower ones without covering them up.

...the RPM 1 Carbon gives your ears a treat with its tonal richness...

With the RPM 1 Carbon Pro-Ject created an exceptional talent among the turntables.