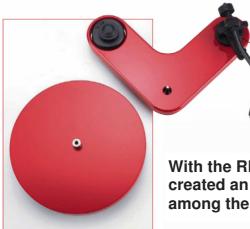

...higher bases were played as well as lower ones without covering them up.

...the RPM 1 Carbon gives your ears a treat with its tonal richness...

With the RPM 1 Carbon Pro-Ject created an exceptional talent among the turntables.