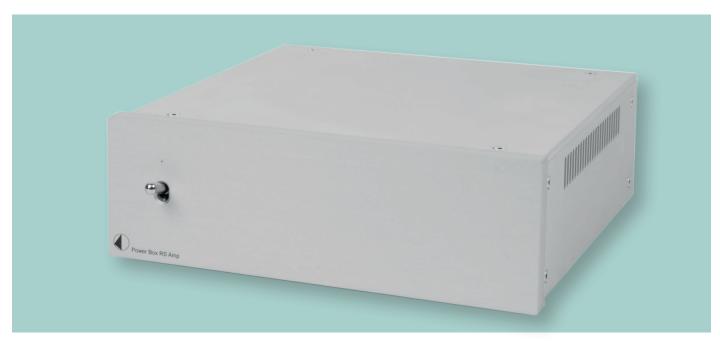

## **POWER BOX RS AMP**

## Linear power supply

MSRP 499 € (incl. VAT)

- Suitable for Pro-Ject Audio Systems power amplifiers
- Replaces original "switching" power supplies
- Almost double amplifier power output combined with Amp Box RS, Amp Box DS & Stereo Box RS (2x 200/120 watts 4/8 ohms)
- Significant sound improvement with better dynamic and bass response, improved soundstage
- Compa tible with Amp Box RS, Amp Box RS Mono,
  Stereo Box RS but also with Amp Box DS or Amp Box
  DS Mono
- Big toroidal transformer with copper shielding
- Very low output impedance
- Filtration capability 40.000 uF capacitors low ESR types
- Available in silver or black