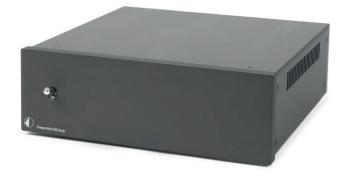

## Linear power supply

MSRP 499 € (incl. VAT)

- Suitable for Pro-Ject Audio Systems power amplifiers
- Replaces original "switching" power supplies
- Almost double amplifier power output combined with Amp Box RS, Amp Box DS & Stereo Box RS (2x 200/120 watts 4/8 ohms)
- Significant sound improvement with better dynamic and bass response, improved soundstage
- Compa tible with Amp Box RS, Amp Box RS Mono,
  Stereo Box RS but also with Amp Box DS or Amp Box
  DS Mono
- Big toroidal transformer with copper shielding
- Very low output impedance
- Filtration capability 40.000 uF capacitors low ESR types
- Available in silver or black