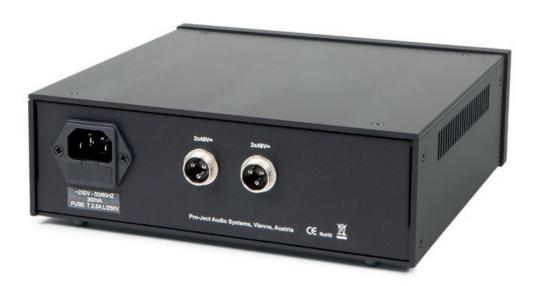

Input voltage: AC 230V/50Hz IEC C15 connector (120V/60Hz US version) Output voltage: two outputs by 2 x 48V / 2.5A DC each Filtration capacity: 40.000 microFarads Output voltage ripple: 7mV Power consumption: 600 watts max Dimensions W x H x D: 201 x 72 x 195 (220)mm (incl. sockets) Weight: 4,8 kg

1 Power Box RS Amp is able to supply either 1 Amp Box RS or DS (Stereo) or 1 Stereo Box RS or 2 Amp Box RS Mono or 2 Amp Box DS Mono or 1 Amp Box DS2 or 2 Amp Box DS2 Mono Power Box RS Amp is not designed to drive two stereo amplifiers!